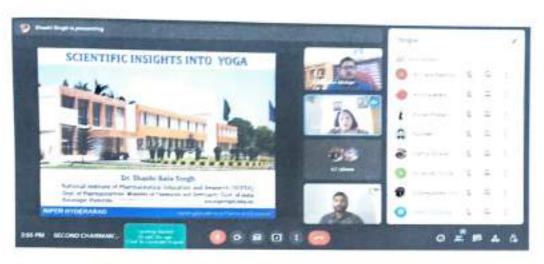

Topic

: 'Scientific Insights in Yoga'

### SECOND CHAIRMAN'S LECTURE SERIES

Azadi <sub>Ka</sub> Amrit Mahotsay

IN ASSOCIATION WITH IQAC

Honourable chairman SHRI. MANJALAMKUZHI ALI MLA

21 JUNE.2022 03.45 PM VIA GOOGLE MEET

Dr.Shashi Bala Singh
Director
National Institute of Pharmaceutical
Education & Research
(Ministry of Chemicals & Fertilizers)

TOPIC: "SCIENTIFIC INSIGHTS IN YOGA"

• •

Govt of India Hyderabad, Telegana

GEMS ARTS & SCIENCE COLLEGE, RAMAPURAM, MALAPPURAM, KERALA \*

(AFFILIATED TO UNIVERSITY OF CALICUT)

COORDINATOR

COORDINATOR

INTERNAL QUALITIASSURANCE CELL (IQAC)

# PROGRAM REPORT SCIENTIFIC INSIGHTS IN YOGA 21.06.2022

The speaker of the 2<sup>nd</sup> Chairman's Lecture series was Dr.Shashi Bala Singh, Director, NIPER, Hyderabad. Dr.Shashi Bala Singh's research activities were explained briefly and she explained that scientific insights into yoga can provide evidence-based support for its effectiveness as a holistic practice for physical and mental well-being. While more research is still needed to fully understand the mechanisms involved, the existing scientific evidence underscores the potential of yoga as a valuable tool for promoting health, enhancing brain function, and fostering mind-body harmony. Around 75 participants were there.