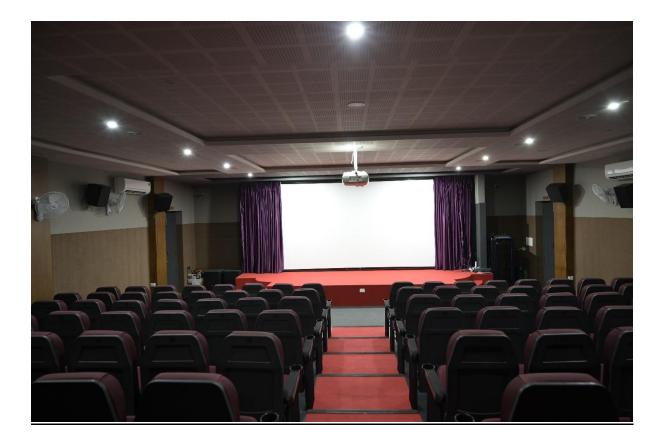

## **THEATRE**

Gems Arts and Science College Theatre, nestled within the confines of the Library and Research Centre, stands as a state-of-the-art cultural hub on our campus. Boasting a colossal 150" screen, the theatre ensures a visually immersive experience for its audience. Complementing this grand display is a powerful 3800 Watts Sound Dolby system that elevates the auditory journey to new heights, delivering crystal-clear and dynamic sound quality.

This cutting-edge facility is designed to accommodate a diverse range of events, from academic presentations to cinematic screenings. With a seating capacity of 128, the theatre provides an intimate yet engaging environment for students and faculty alike. The combination of advanced audio-visual technology and a well-thought-out layout ensures that every seat offers an optimal viewing and listening experience.

Gems Arts and Science College Theatre serves as a focal point for cultural enrichment and academic discourse, fostering a sense of community and intellectual engagement. It stands as a testament to the institution's commitment to providing students with an environment that encourages both artistic expression and scholarly pursuits. The theatre is undoubtedly a beacon of innovation, where the convergence of technology and education creates a vibrant space for learning and entertainment.