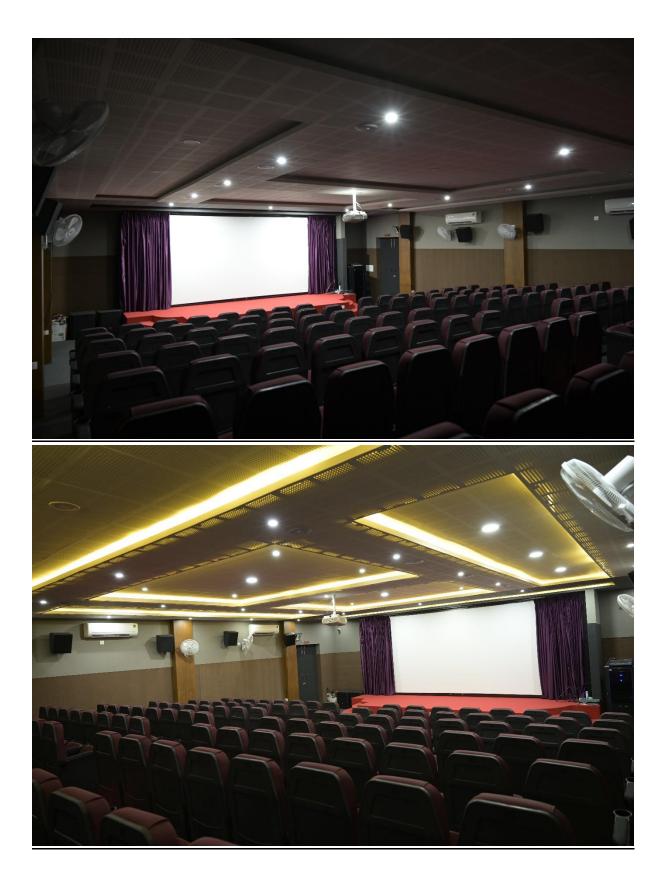

## **THEATRE**

Gems Arts and Science College Theatre, nestled within the confines of the Library and Research Centre, stands as a state-of-the-art cultural hub on our campus. Boasting a colossal 150" screen, the theatre ensures a visually immersive experience for its audience. Complementing this grand display is a powerful 3800 Watts Sound Dolby system that elevates the auditory journey to new heights, delivering crystal-clear and dynamic sound quality.

This cutting-edge facility is designed to accommodate a diverse range of events, from academic presentations to cinematic screenings. With a seating capacity of 128, the theatre provides an intimate yet engaging environment for students and faculty alike. The combination of advanced audio-visual technology and a well-thought-out layout ensures that every seat offers an optimal viewing and listening experience.

Gems Arts and Science College Theatre serves as a focal point for cultural enrichment and academic discourse, fostering a sense of community and intellectual engagement. It stands as a testament to the institution's commitment to providing students with an environment that encourages both artistic expression and scholarly pursuits. The theatre is undoubtedly a beacon of innovation, where the convergence of technology and education creates a vibrant space for learning and entertainment.