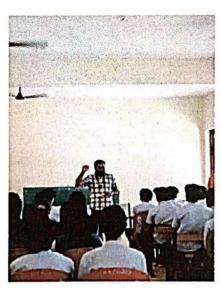

#### DAY 2

On the second day of the student induction program dated September 15, 2022, a series of insightful sessions were conducted. The day commenced with a compelling "Bridging Session" led by Head of the Department, Shinsy.P. Her comprehensive presentation provided students with an overview of the department's objectives and expectations, aiding in their smooth transition into the academic sphere.

Following this, CP Saleem, District Coordinator of Child Line, Malappuram, engaged the attendees in an interactive session. Saleem's discourse delved into crucial aspects of child welfare, fostering a thought-provoking discussion on societal responsibilities and support mechanisms for vulnerable youth.

The program culminated with an enriching session by Dr. Sijimol, Assistant Professor from the PG Department of General Biotechnology. Dr. Sijimol's discourse offered insights into the field's advancements, igniting curiosity among the students about the potential impact and avenues within biotechnology. Overall, the day featured diverse perspectives and knowledgesharing, empowering students with a broader understanding of their academic journey ahead.

#### **PHOTOGRAPHS**

Dr. NAVEEN MOHAN PRINCIPAL GEMS ARTS AND SCIENCE COLLEGE ADUNGAPURAM (PO), RAMAPURAM MALAPPURAM DT., KERALA-679 321