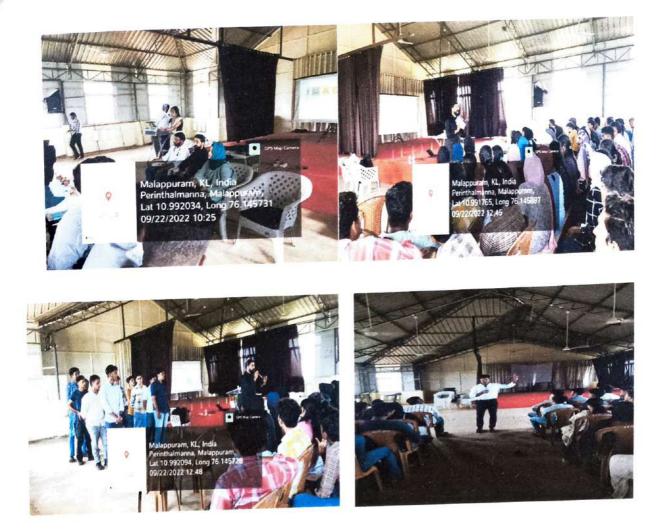

#### DAY 6

The induction program on research methods in biotechnology, spearheaded by Shinsy.P, Head of the PG Department of General Biotechnology, was an insightful endeavor. The session, attended by enthusiastic students, delved into diverse ways of conducting research in biotech. Shinsy.P meticulously navigated through experimental protocols, literature reviews, and cuttingedge tools, igniting a passion for methodological rigor. Interactive discussions and practical demonstrations fostered a dynamic learning environment, empowering students with foundational skills crucial for scientific inquiry. The program, a testament to Shinsy.P's expertise, ignited a promising trajectory for aspiring biotechnologists.