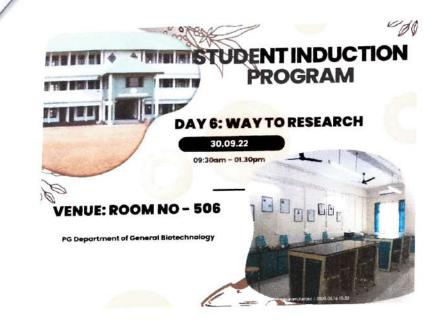

#### DAY 6

The induction program on research methods in biotechnology, spearheaded by Shinsy.P, Head of the PG Department of General Biotechnology, was an insightful endeavor. The session, attended by enthusiastic students, delved into diverse ways of conducting research in biotech. Shinsy.P meticulously navigated through experimental protocols, literature reviews, and cuttingedge tools, igniting a passion for methodological rigor. Interactive discussions and practical demonstrations fostered a dynamic learning environment, empowering students with foundational skills crucial for scientific inquiry. The program, a testament to Shinsy.P's expertise, ignited a promising trajectory for aspiring biotechnologists.