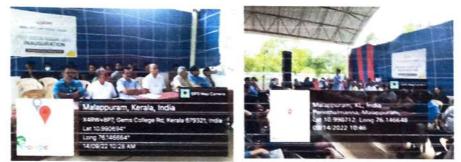

#### DAY 1

The Student Induction Program (SIP) at GEMS College commenced with resounding enthusiasm and a spirit of anticipation on September 14, 2022. The inaugural ceremony marked the beginning of an enriching journey for our new cohort of students, setting the tone for an immersive academic experience. Welcome speech was delivered by Dr.Naveen Mohan (Principal) and Presidential address by Shri. M Vasudevan (Vice Chairman).The program was inaugurated by Shri.Manjalamkuzhi Ali MLA (Honourable Chairman). The college administration event commenced with a warm welcome extended by the college administration, emphasizing the significance of this program in shaping the academic trajectory of each student. Distinguished guests and faculty members shared inspiring insights, urging the newcomers to embrace learning, exploration, and community engagement.

#### PHOTOGRAPHS