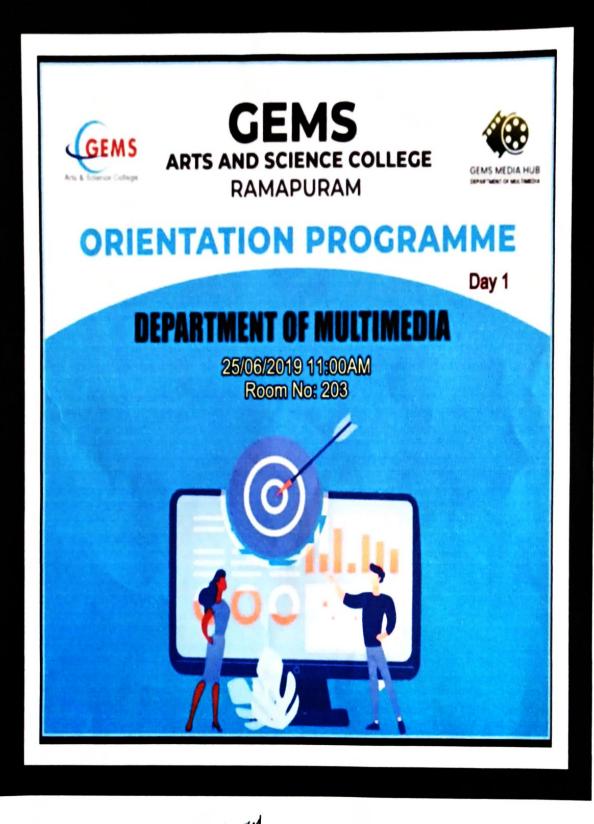

#### DAY 1

The Student Induction Program (SIP) at GEMS College commenced with resounding enthusiasm and a spirit of anticipation on September 14, 2022. The inaugural ceremony marked the beginning of an enriching journey for our new cohort of students, setting the tone for an immersive academic experience. Welcome speech was delivered by Dr.Naveen Mohan (Principal) and Presidential address by Shri. M Vasudevan (Vice Chairman).The program was inaugurated by Shri.Manjalamkuzhi Ali MLA (Honourable Chairman). The college administration event commenced with a warm welcome extended by the college administration, emphasizing the significance of this program in shaping the academic trajectory of each student. Distinguished guests and faculty members shared inspiring insights, urging the newcomers to embrace learning, exploration, and community engagement.