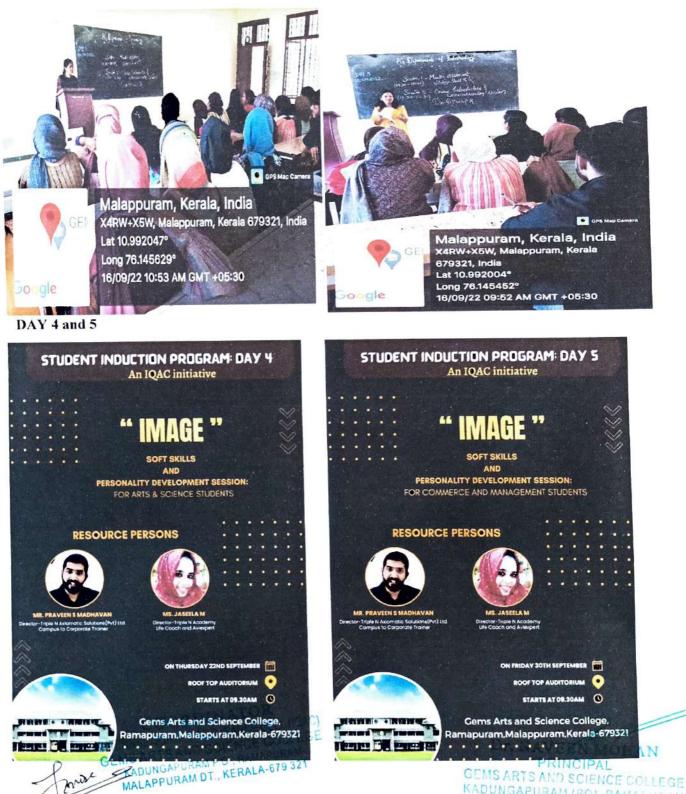

KADUNGAPURAM (PO), RAMAPURAM MALAPPURAM DT., KERALA-679 321

Days 4 and 5 of the soft skills and personality development session "Image" for first-year students delve into profound personal growth. The sessions were handled by Mr.Praveen S Madhavan (Director-Triple N Axiomatic Solutions Pvt. Ltd) and Ms.JaseelaM(Director-Triple N Academy).

Both sessions concentrated on effective communication, fostering articulate expression through verbal and non-verbal cues. Students explore body language, tone modulation, and active listening to enhance their interpersonal connections. Games and interaction oriented activities during the entire session amplified the importance of personal branding and professionalism, guiding students in crafting a compelling personal image.