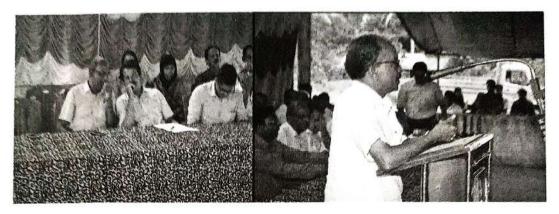

#### DAY 1

The Student Induction Program (SIP) at GEMS College commenced with resounding enthusiasm and a spirit of anticipation on September 14, 2022. The inaugural ceremony marked the beginning of an enriching journey for our new cohort of students, setting the tone for an immersive academic experience. Welcome speech was delivered by Dr.Naveen Mohan (Principal) and Presidential address by Shri. M Vasudevan (Vice Chairman).The program was inaugurated by Shri.Manjalamkuzhi Ali MLA (Honourable Chairman). The college administration event commenced with a warm welcome extended by the college administration, emphasizing the significance of this program in shaping the academic trajectory of each student. Distinguished guests and faculty members shared inspiring insights, urging the newcomers to embrace learning, exploration, and community engagement.