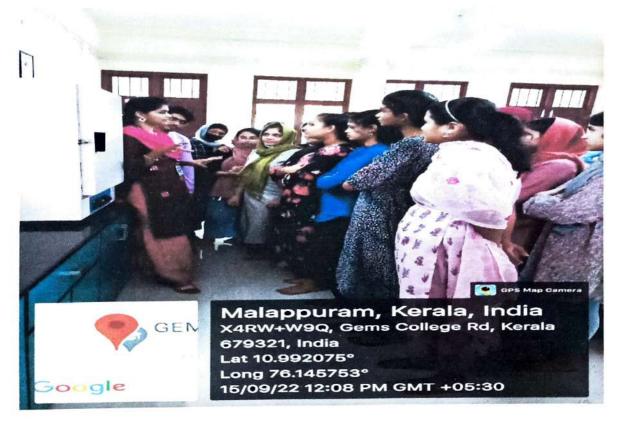

#### DAY 2

On the second day of the student induction program dated September 15, 2022, a series of insightful sessions were conducted. The day commenced with a compelling "Bridging Session" led by Head of the Department, Shinsy.P. Her comprehensive presentation provided students with an overview of the department's objectives and expectations, aiding in their smooth transition into the academic sphere.

Following this, CP Saleem, District Coordinator of Child Line, Malappuram, engaged the attendees in an interactive session. Saleem's discourse delved into crucial aspects of child welfare, fostering a thought-provoking discussion on societal responsibilities and support mechanisms for vulnerable youth.

The program culminated with an enriching session by Dr. Sijimol, Assistant Professor from the PG Department of General Biotechnology. Dr. Sijimol's discourse offered insights into the field's advancements, igniting curiosity among the students about the potential impact and avenues within biotechnology. Overall, the day featured diverse perspectives and knowledgesharing, empowering students with a broader understanding of their academic journey ahead.