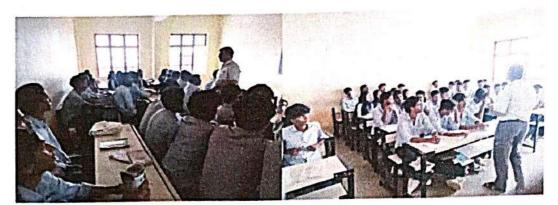

#### DAY 1

The Student Induction Program (SIP) at GEMS College commenced with resounding enthusiasm and a spirit of anticipation on September 14, 2022. The inaugural ceremony marked the beginning of an enriching journey for our new cohort of students, setting the tone for an immersive academic experience. Welcome speech was delivered by Dr.Naveen Mohan (Principal) and Presidential address by Shri. M Vasudevan (Vice Chairman).The program was inaugurated by Shri.Manjalamkuzhi Ali MLA (Honourable Chairman). The college administration event commenced with a warm welcome extended by the college administration, emphasizing the significance of this program in shaping the academic trajectory of each student. Distinguished guests and faculty members shared inspiring insights, urging the newcomers to embrace learning, exploration, and community engagement.

#### PHOTOGRAPHS