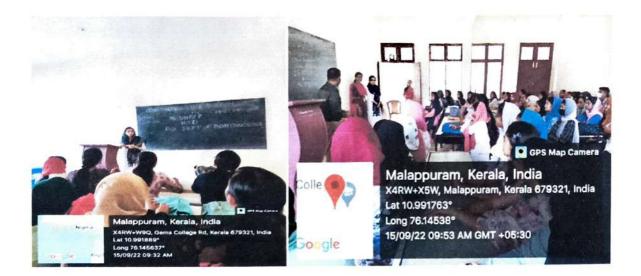

#### DAY 2

On the second day of the student induction program dated September 15, 2022, a series of insightful sessions were conducted. The day commenced with a compelling "Bridging Session" led by Head of the Department, Shinsy.P. Her comprehensive presentation provided students with an overview of the department's objectives and expectations, aiding in their smooth transition into the academic sphere.

#### **PHOTOGRAPHS**

Dr. NAVEEN MOHAN PRINCIPAL GEMS ARTS AND SCIENCE COLLEGE ADUNGAPURAM (PO), RAMAPURAM MALAPPURAM DT., KERALA-679 321