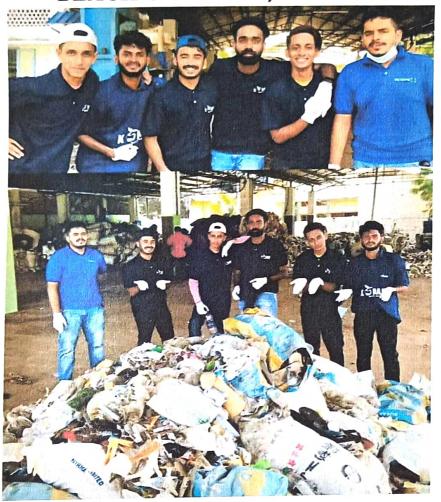

## PROGRAM REPORT BEACH CLEANING AT CALICUT 02.10.2021

The NSS GEMS Unit displayed its dedication to environmental cleanliness and community engagement by actively participating in the inaugural day of the "Sundaratheeram Theeradesa Sucheekaranam" cleanliness mission. This ambitious initiative, spearheaded by the Calicut Corporation, aimed to promote a cleaner environment with active public involvement. The event kicked off on October 2nd, serving as a powerful reminder of the impact that collective efforts can have on the upkeep of public spaces

The NSS GEMS Unit's involvement in the first day of this massive cleanliness mission underscored its commitment to social responsibility and environmental well-being. As they joined hands with fellow citizens, their presence symbolized a shared dedication to fostering a cleaner and healthier community. The participation of NSS volunteers resonated with the organization's ethos of contributing to society through hands-on actions. The "Sundaratheeram Theeradesa Sucheekaranam" mission took on a monumental task, spanning 22 kilometers of beachfront cleanup over the course of a week. The NSS GEMS Unit's involvement on the inaugural day set the tone for this ambitious undertaking. A total of 34 NSS Volunteers participated in the program. Their active participation demonstrated that small steps taken by dedicated individuals can lead to significant changes, inspiring others to join in the ongoing effort to maintain the beauty and cleanliness of public spaces. The event highlighted the importance of public engagement in maintaining the environment. By participating in such initiatives, individuals and organizations like the NSS GEMS Unit contribute to the creation of a culture of cleanliness and responsibility. Their involvement emphasized that a collective commitment to preserving natural resources and public spaces is vital for the betterment of the community as a whole. In conclusion, the NSS GEMS Unit's participation in the first day of the "Sundaratheeram Theeradesa Sucheekaranam" cleanliness mission showcased their dedication to environmental stewardship and community involvement.By joining hands with the Calicut Corporation and fellow citizens, they contributed to the extensive beach cleaning effort, demonstrating that even small contributions can have a profound impact on the maintenance of public spaces. Their involvement exemplified the essence of the NSS spirit - of service, unity, and making a positive change for a better tomorrow