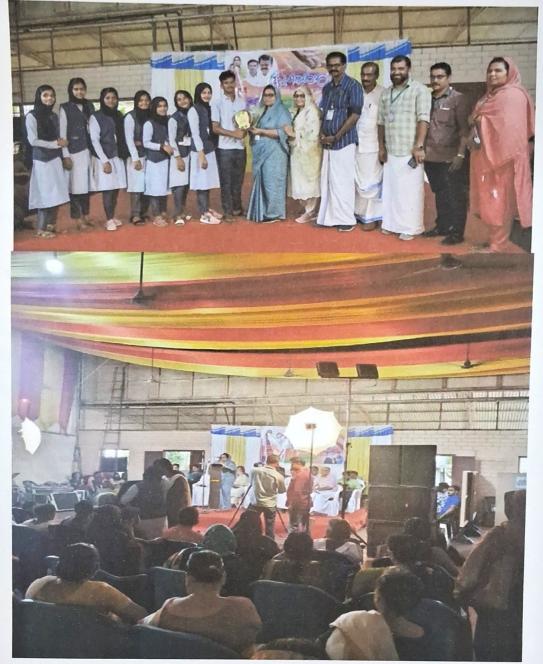

# PROGRAM REPORT SNEHASPARSAM 14.02.2023

30 NSS (National Service Scheme) volunteers from GEMS Arts and Science College Ramapuram participated in the event 'Snehasparsam' organized on 14<sup>th</sup> February 2023. The program was inaugurated by Sri Manjalamkuzhi Ali, MLA, Mankada Panchayath. Panchayath president Ummukulusu Chakkachan and other dignitaries were present. Participating in such events reflects a commitment to community service and social responsibility. The gathering of palliative patients' families organized by Puzhakkattiri Community Health Centre (CHC) and the Gram Panchayat is likely focused on providing support, comfort, and companionship to individuals and families facing palliative care situations. It's great to see these volunteers contributing to an event that likely aimed to create a supportive and compassionate environment for palliative care patients and their families. Such initiatives play a crucial role in building empathy, raising awareness about healthcare needs, and creating a sense of community.

Dr. NAVEEN MOHAN PRINCIPAL GEMS ARTS AND SCIENCE COLLEGE KADUNGAPURAM (PO), RAMAPURAM MALAPPURAM DT., KERALA-679 321

Photographs