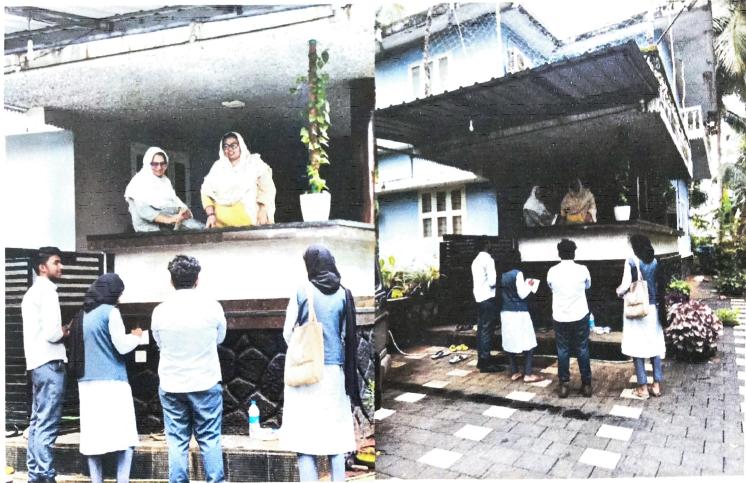

### 10.05.2023 TO 30.05.2023

The Agriculture Census 2022-23, organized by the Department of Economics and Statistics in Kerala, was a significant endeavor that aimed to gather comprehensive agricultural data. To facilitate the successful execution of this survey, the cooperation of the GEMS NSS unit was enlisted. The survey kicked off with a series of preparatory steps, including understanding the survey's purpose, obtaining identity cards, and setting up registration forms on mobile phones. This initial groundwork allowed the NSS team to actively engage in the survey process. The collaboration between the NSS unit and the Department of Economics and Statistics became evident as the NSS team visited the Malappuram Collectorate. Here, they interacted with an officer named Jyotish to obtain further guidance and direction for the upcoming survey. With the groundwork in place, the NSS unit commenced the survey on the following day, embarking on a journey to gather vital agricultural and household information. The scope of the survey was extensive, spanning 19 wards within the Kootilangadi Gram Panchayath. Under the leadership of the Department of Economics and Statistics, the NSS unit collected a range of data, including the names of the family heads, their father's names, land ownership details, mobile numbers, and house numbers.

This collaborative approach not only helped to complete the survey efficiently but also provided students with an opportunity to interact with a diverse range of individuals within their community. Each ward encompassed a considerable number of households, ranging from 350 to 500, making the survey a substantial undertaking.Upon completing the surveys in all the designated wards, the collected information was then uploaded onto the Agri phase app.

## **Photographs**