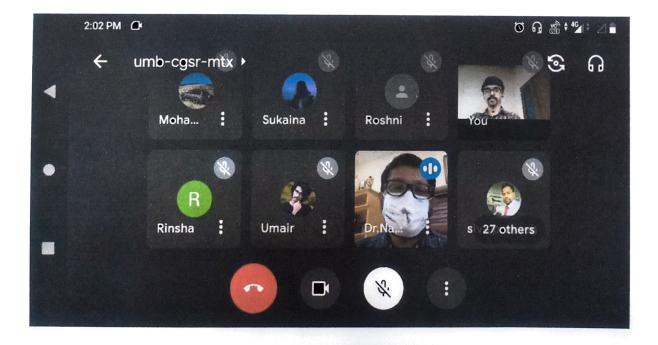

# PROGRAM REPORT WEBINAR ON ENTREPRENEURIAL ORIENTATION PROGRAMME 02.08.2021

Entrepreneurship Development Club in association with IQAC conducted a webinar on Entrepreneurial Orientation Programme for new members on 02.08.2021 at 2 PM. ED club coordinator Mr. Ajeesh. T welcomed all the persons into the program. Dr. Naveen Mohan, Principal, of GEMS Arts and Science College, inaugurated the session. He shared so many things with the students including an old dream to start an automobile workshop. The orientation program is handled by Mr.Sivaprakash, ED National Faculty Member & Assistant Professor of Khidmah Arts and Science College, Thirunavaya. He started his speech with the story of a man who sold his personal properties to become a gems trader. And he stated that the real gems are within us, the only thing we have to do is to realize them. He mentioned - who is an entrepreneur, who should be an entrepreneur, the qualities of an entrepreneur, entrepreneurial motives, and different activities that can be conducted under the ED club to develop young entrepreneurs- in his speech. Mr. Umair Kallingal, a second-semester BA Multimedia student delivered the vote of thanks. A total of twenty-six participants were present.