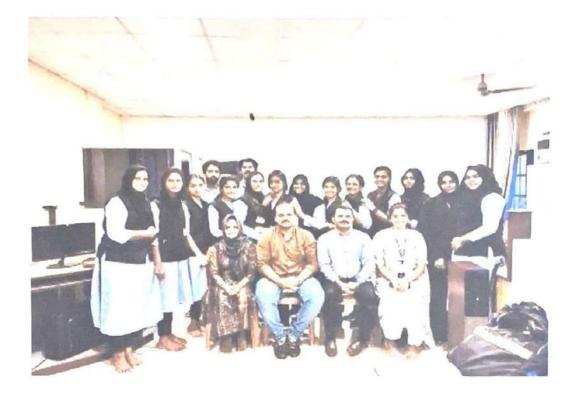

#### 20.05.2023

On 20.05.2023, the PG Department of Microbiology, in collaboration with the Internal Quality Assurance Cell (IQAC), organized an online workshop on Mendeley Reference Manager. The workshop aimed to familiarize postgraduate (PG) students and faculty members with the features and functionalities of Mendeley, a popular reference management tool. The resource person for the workshop was Ms. Resna N K, Head of the Department, PG Department of Microbiology. The online workshop commenced at 10:30 am with participants joining via the designated video conferencing platform. The event started with an introduction to the workshop's agenda and an overview of Mendeley by Ms. Resna N K. She highlighted the importance of efficient reference management in academic research and the advantages of using Mendeley. Ms. Resna N K provided step-by-step instructions on how to download, install, and set up Mendeley on different operating systems. She demonstrated the process of importing references from various sources such as databases, websites, and PDF files. Participants were guided through the organizational features of Mendeley, including creating folders, adding tags, and searching for references.

The workshop also focused on managing PDFs within Mendeley, including the ability to highlight and annotate documents. Ms. Resna N K emphasized the collaborative features of Mendeley, such as sharing references and collaborating on projects with colleagues. Ms. Resna N K concluded the workshop by addressing common troubleshooting issues and providing useful tips for maximizing the efficiency of Mendeley. The workshop witnessed active participation from both PG students and faculty members. Participants were encouraged to ask questions and seek clarification throughout the session. Ms. Resna N K responded to the queries and provided additional insights to ensure a comprehensive understanding of Mendeley's functionalities. About 27 students participated in the session.

#### Photographs