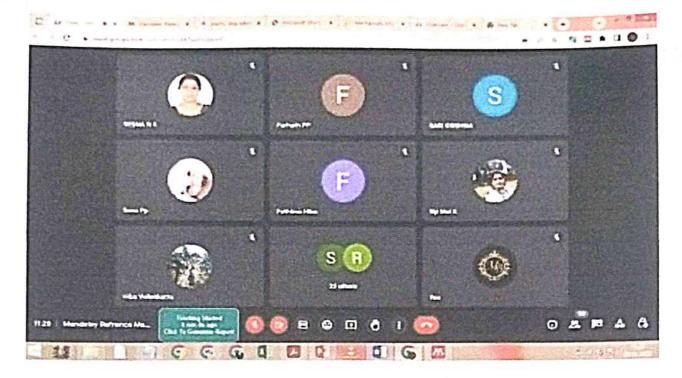

The workshop also focused on managing PDFs within Mendeley, including the ability to highlight and annotate documents. Ms. Resna N K emphasized the collaborative features of Mendeley, such as sharing references and collaborating on projects with colleagues. Ms. Resna N K concluded the workshop by addressing common troubleshooting issues and providing useful tips for maximizing the efficiency of Mendeley. The workshop witnessed active participation from both PG students and faculty members. Participants were encouraged to ask questions and seek clarification throughout the session. Ms. Resna N K responded to the queries and provided additional insights to ensure a comprehensive understanding of Mendeley's functionalities. About 27 students participated in the session.

#### Photographs