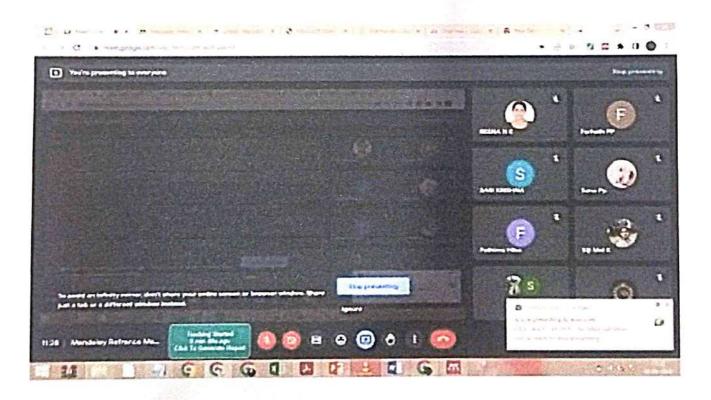

The workshop also focused on managing PDFs within Mendeley, including the ability to highlight and annotate documents. Ms. Resna N K emphasized the collaborative features of Mendeley, such as sharing references and collaborating on projects with colleagues. Ms. Resna N K concluded the workshop by addressing common troubleshooting issues and providing useful tips for maximizing the efficiency of Mendeley. The workshop witnessed active participation from both PG students and faculty members. Participants were encouraged to ask questions and seek clarification throughout the session. Ms. Resna N K responded to the queries and provided additional insights to ensure a comprehensive understanding of Mendeley's functionalities. About 27 students participated in the session.

#### Photographs