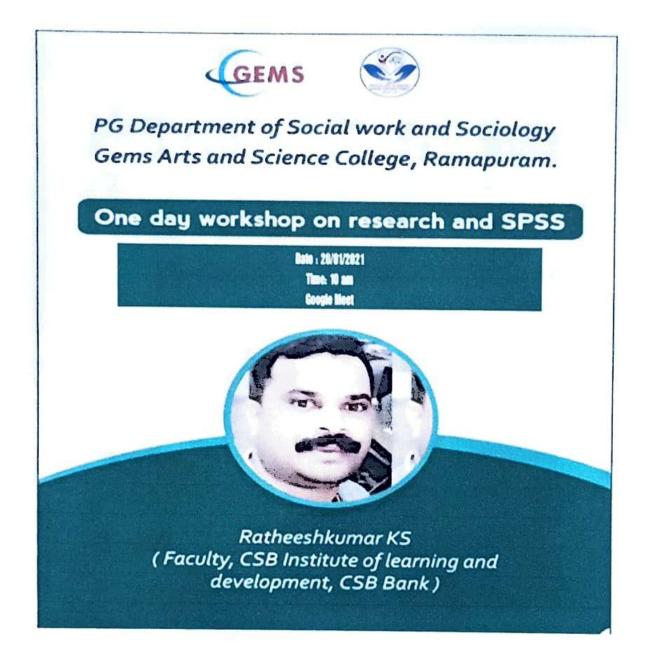

## MENDELEY WORKSHOP- AN ONLINE WORKSHOP

Date: 20.05.2023

Time: 10:30AM

Venue: Google Meet

#### **Program Schedule**

Welcome address: Ms. Shana Parveen TT,

Assistant Professor, PG Department of Microbiology, GEMS Arts and Science College.

Resource Person: Ms. Resna N K,

Head of the Department,

PG Department of Microbiology. GEMS Arts and Science College.

Vote of Thanks:

Ms. Shameema M,

Assistant Professor,

PG Department of Microbiology.
GEMS Arts and Science College.