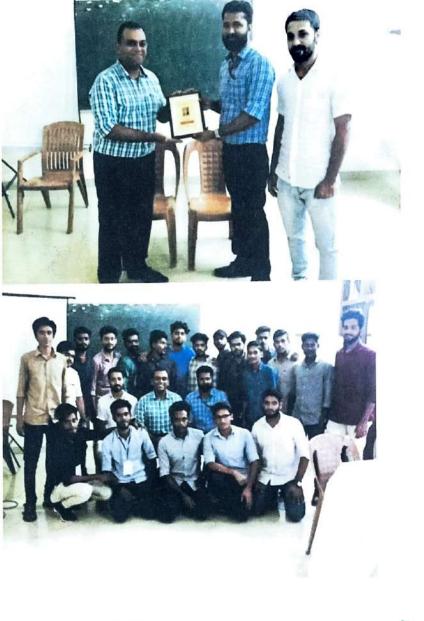

The workshop also focused on managing PDFs within Mendeley, including the ability to highlight and annotate documents. Ms. Resna N K emphasized the collaborative features of Mendeley, such as sharing references and collaborating on projects with colleagues. Ms. Resna N K concluded the workshop by addressing common troubleshooting issues and providing useful tips for maximizing the efficiency of Mendeley. The workshop witnessed active participation from both PG students and faculty members. Participants were encouraged to ask questions and seek clarification throughout the session. Ms. Resna N K responded to the queries and provided additional insights to ensure a comprehensive understanding of Mendeley's functionalities. About 27 students participated in the session.

#### Photographs