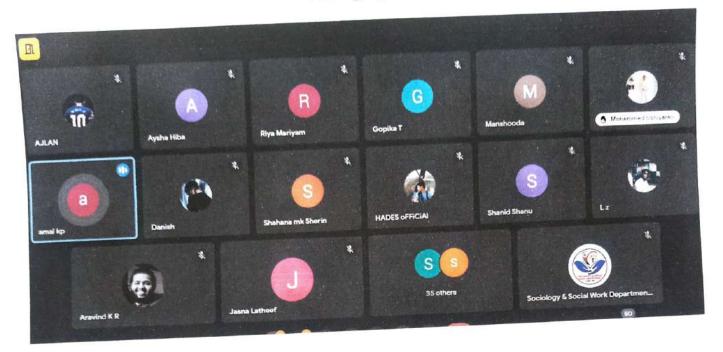

#### Photographs

The workshop also focused on managing PDFs within Mendeley, including the ability to highlight and annotate documents. Ms. Resna N K emphasized the collaborative features of Mendeley, such as sharing references and collaborating on projects with colleagues. Ms. Resna N K concluded the workshop by addressing common troubleshooting issues and providing useful tips for maximizing the efficiency of Mendeley. The workshop witnessed active participation from both PG students and faculty members. Participants were encouraged to ask questions and seek clarification throughout the session. Ms. Resna N K responded to the queries and provided additional insights to ensure a comprehensive understanding of Mendeley's functionalities. About 27 students participated in the session.