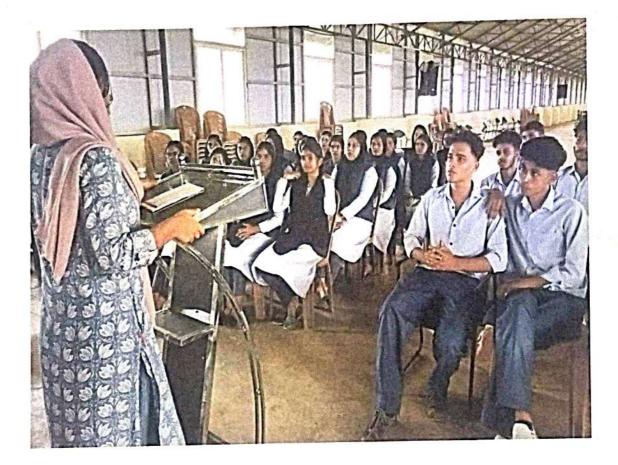

#### 20.05.2023

On 20.05.2023, the PG Department of Microbiology, in collaboration with the Internal Quality Assurance Cell (IQAC), organized an online workshop on Mendeley Reference Manager. The workshop aimed to familiarize postgraduate (PG) students and faculty members with the features and functionalities of Mendeley, a popular reference management tool. The resource person for the workshop was Ms. Resna N K, Head of the Department, PG Department of Microbiology. The online workshop commenced at 10:30 am with participants joining via the designated video conferencing platform. The event started with an introduction to the workshop's agenda and an overview of Mendeley by Ms. Resna N K. She highlighted the importance of efficient reference management in academic research and the advantages of using Mendeley. Ms. Resna N K provided step-by-step instructions on how to download, install, and set up Mendeley on different operating systems. She demonstrated the process of importing references from various sources such as databases, websites, and PDF files. Participants were guided through the organizational features of Mendeley, including creating folders, adding tags, and searching for references.

The workshop also focused on managing PDFs within Mendeley, including the ability to highlight and annotate documents. Ms. Resna N K emphasized the collaborative features of Mendeley, such as sharing references and collaborating on projects with colleagues. Ms. Resna N K concluded the workshop by addressing common troubleshooting issues and providing useful tips for maximizing the efficiency of Mendeley. The workshop witnessed active participation from both PG students and faculty members. Participants were encouraged to ask questions and seek clarification throughout the session. Ms. Resna N K responded to the queries and provided additional insights to ensure a comprehensive understanding of Mendeley's functionalities. About 27 students participated in the session.

#### Photographs