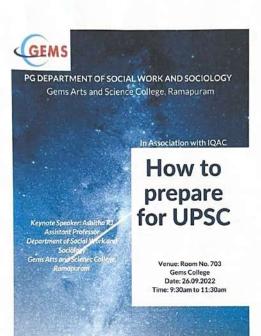

#### **CIRCULAR**

This is to inform you all that the PG Department of Social work and Sociology is organizing a programme on "How to prepare UPSC" in association with IQAC on 26/09/2022.

Time: 9.30 am

Venue: Room No: 703, PG Department of Social Work and Sociology

Resources person. Ms. Ashitha RJ (Assistant Professor, PG Department of Social Work and Sociology, GEMS ASC, Ramapuram)

I request all of you to participate in the same without fail.

HOD

HEAD PG Dept. of Social Work and Sociology GEMS Arts & Science College O. Kadaungapuram, Ramapuram Malappuram Dt.-679 321