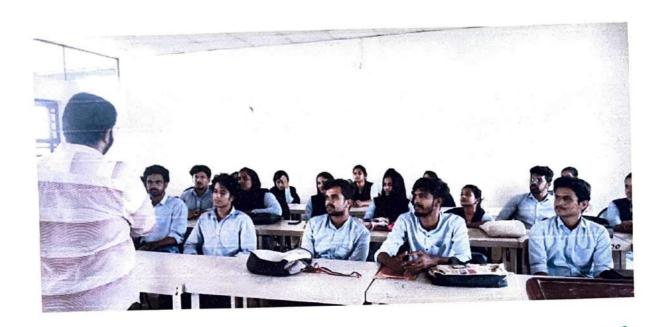

TOPIC- HOW TO PREPARE FOR UPSC

PROGRAMME REPORT

PG Department of Social Work and Sociology organized a programme on How to Prepare UPSC for students on September 26, 2022 in room number 703 at 09.30 am. There were 46 students participated for the programme. The resource person of the programme was Ms. Ashitha RJ, Assistant Professor, Department of of Social Work and Sociology, GEMS Arts and Science

College, Ramapuram.

Preparing for the UPSC (Union Public Service Commission) exam as a college student requires a systematic and disciplined approach. Begin by understanding the exam pattern, syllabus, and stages involved. Devote focused time to cover each subject comprehensively. Utilize standard reference books, current affairs magazines, and online resources for study materials. Create a well-structured study timetable that balances study sessions, revisions, and mock tests. Regularly practice previous year's question papers and take mock tests to gauge your progress and time management skills.

The students were informed to stay updated with current affairs, both national and international, and develop analytical and writing skills. Join online forums or study groups to discuss topics and gain insights. Consider enrolling in coaching classes if needed. Maintain a healthy lifestyle with regular exercise and proper sleep. They were informed to believe in their abilities and stay motivated throughout the journey. Consistency, patience, and a positive mindset are keys to UPSC success.