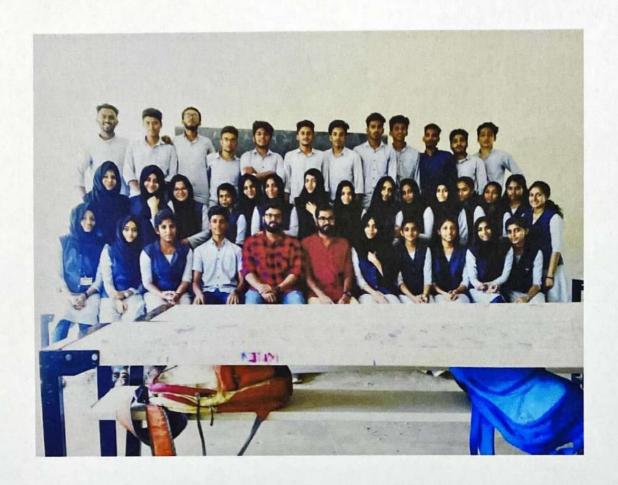

ditorium. The programme was inaugurated by Mr. Anand, Head of the Post Graduate Department of English Language and Literature, GEMSArts and Science College Ramapuram. The Programme was handled by Mr Swathi Surendran, Assistant Professor of GEMS Arts and Science College Ramapuram, Malappuram. He discussed and elaborated on the previous year's question papers. The students were very active and responded very well. The session was enriched by the interaction between the faculty and the students. Mr Vijayesh Babu. P Assistant Professor PG Department of English Language and Literature expressed a vote of thanks. 34 students attended the programme.

RAMAPURAM DI MALAPPURAM DI MAL

#### **PHOTOGRAPH**

#### PG DEPARTMENT OF ENGLISH LANGUAGE AND LITERATURE-HOW TO APPROACH CENTRAL UNIVERSITY EXAM





| EVEN          | PARTICIPAN'                     |