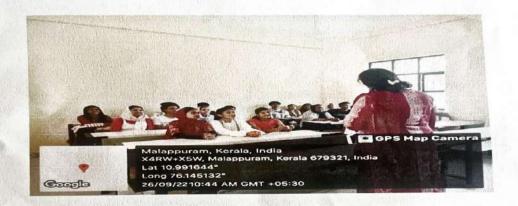

TOPIC- HOW TO PREPARE FOR UPSC

PROGRAMME REPORT

PG Department of Social Work and Sociology organized a programme on How to Prepare UPSC for students on September 26, 2022 in room number 703 at 09.30 am. There were 46 students participated for the programme. The resource person of the programme was Ms. Ashitha RJ, Assistant Professor, Department of of Social Work and Sociology, GEMS Arts and Science