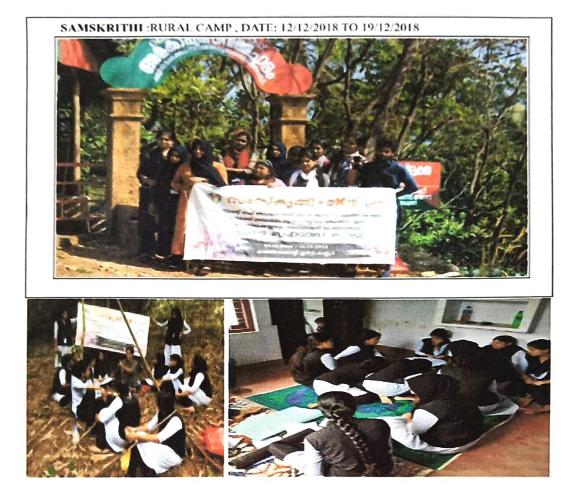

#### 12.12.2018 to 19.12.2018

Samskrithi-Janashakthi grandhalayam Arts and Sports club Kanjirakolli Iritty , Kannur-Rural community Camp. As part of the MSW curriculum, trainees of the PG Department of Social Work and Sociology, Gems Arts and Science College, Ramapuram organized a community living camp at Iritti, Kannur from 12.12.2018 to 19.12.2018. The activities mainly focus on the Kattunayakan community which resides in this place. The trainee attends classes and conducts Programmes which include awareness classes related to this community. The rural camp was successfully completed by the trainees. Samskrithi-Janashakthi Grandhalayam Arts and Sports Club Kanjirakolli Iritty co-operated for organizing this community living camp.

#### Photographs

AVEEN MOHAN DLN PRINCIPAL GEMS ARTS AND SCIENCE COLLEGE KADUNGAPURAM (PO), RAMAPURAM MALAPPURAM DT., KERALA-679 321