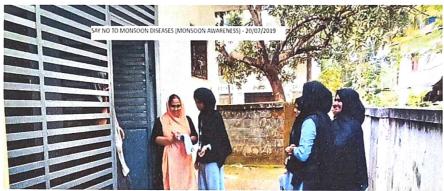

### **Photographs**

RAMAPURAM DT. OF DAILS.

Dr. NAVEEN MOHAN
PRINCIPAL
GEMS ARTS AND SCIENCE COLLEGE
KADUNGAPURAM (PO), RAMAPURAM
MALAPPURAM DT., KERALA-679 321

Monsoon Disease Awareness Awareness to public Time: 10 am Date: 20/04/19 Place: Puzhatkathiri SHAHALA RINSI Fathima Shahna Fidha Shabeera 5. 6. 7. Banisha Nishma 10 . 11 , Saceja - M Radhika R krishna ams Dr. NAVEEN MOHAN Department of Microbiology