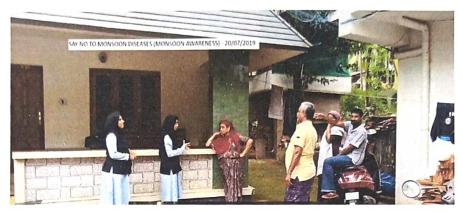

### **Photographs**

RAMAPURAM DT. OF DAILS.

Dr. NAVEEN MOHAN
PRINCIPAL
GEMS ARTS AND SCIENCE COLLEGE
KADUNGAPURAM (PO), RAMAPURAM
MALAPPURAM DT., KERALA-679 321

Monsoon Disease Awareness Awareness to public Time: 10 am Date: 20/04/19 Place: Puzhatkathiri SHAHALA RINSI Fathima Shahna Fidha Shabeera 5. 6. 7. Banisha Nishma 10 . 11 , Saceja - M Radhika R krishna ams Dr. NAVEEN MOHAN Department of Microbiology