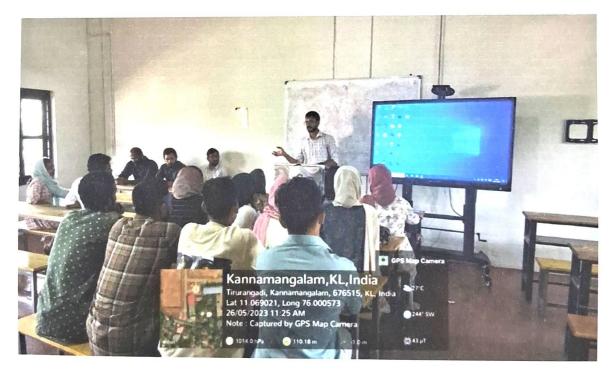

# PROGRAM REPORT SEMINAR ON CAREER OPPORTUNITIES IN MULTIMEDIA 26.05.2023

The Department of Multimedia has conducted a Seminar on Career Opportunities in Multimedia for Malabar College Vengara. The program was conducted on 26.05.23 at 11.00 AM at the Multimedia Department as a part of a memorandum of understanding (MOU) signed by Malabar College Vengara and Gems Arts and Science College Ramapuram. The objective of the seminar was to inform students about the diverse range of career paths available in the field of multimedia. 26 students have participated in the session. Resource person was Mr. Muhammed Binshad K, Faculty of Multimedia Department of Gems Arts and Science College.

#### SEMINAR ON CAREER OPPURTUNITIES IN MULTIMEDIA 26/05/2023

SEMINAR ON CAREER OPPURTUNITIES IN MULTIMEDIA 26/05/2023

GEMS ARTS AND SCIENCE COLLEGE KADUNGAPURAM (PO), RAMAPURAM MALAPPURAM DT., KERALA-679 321 Malabar College of Advanced Studies, Vengara