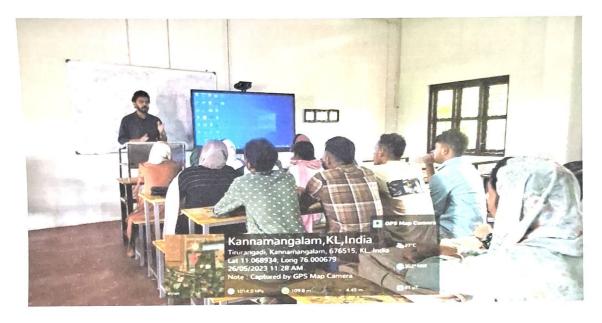

# PROGRAM REPORT SEMINAR ON CAREER OPPORTUNITIES IN MULTIMEDIA 26.05.2023

The Department of Multimedia has conducted a Seminar on Career Opportunities in Multimedia for Malabar College Vengara. The program was conducted on 26.05.23 at 11.00 AM at the Multimedia Department as a part of a memorandum of understanding (MOU) signed by Malabar College Vengara and Gems Arts and Science College Ramapuram. The objective of the seminar was to inform students about the diverse range of career paths available in the field of multimedia. 26 students have participated in the session. Resource person was Mr. Muhammed Binshad K, Faculty of Multimedia Department of Gems Arts and Science College.

#### SEMINAR ON CAREER OPPURTUNITIES IN MULTIMEDIA 26/05/2023

SEMINAR ON CAREER OPPURTUNITIES IN MULTIMEDIA 26/05/2023

GEMS ARTS AND SCIENCE COLLEGE KADUNGAPURAM (PO), RAMAPURAM MALAPPURAM DT., KERALA-679 321 Malabar College of Advanced Studies, Vengara