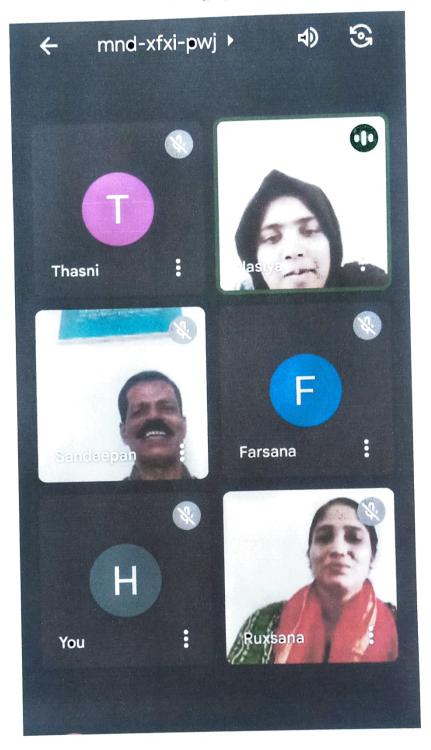

#### **Photographs**

Dr. NAVEEN MOHAN
PRINCIPAL
GEMS ARTS AND SCIENCE COLLEGE
KABUNDAPURAM (PO), RAMAPURAM
MALAPPURAM DT., KERALA-679 321