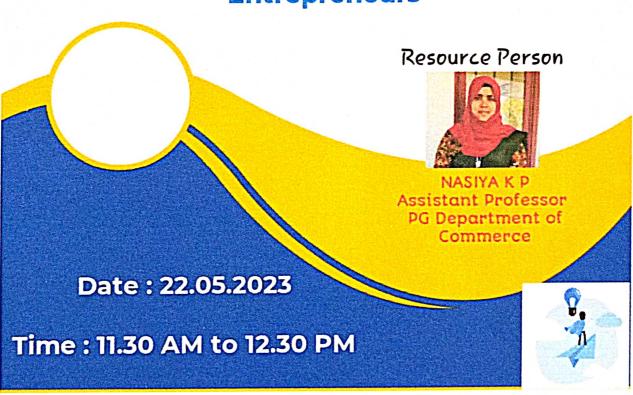

## DEPARTMENT OF MANAGEMENT STUDIES

IN ASSOCIATION WITH IQAC

GEMS ARTS & SCIENCE COLLEGE, RAMAPURAM

Webinar On

## Challenges Faced by Young Entrepreneurs

Head of the Department
Dept. of Management Studies
GEMS Arts & Science College
Ramapuram, Malappuram Dt.

Dr. NAVEEN MOHAN
PRINCIPAL
GEMS ARTS AND SCIENCE COLLEGE
KADUNGAPURAM (PO), RAMAPURAM
MALAPPURAM DT., KERALA-679 321

#### A WEBINAR ON CHALLENGES FACED BY YOUNG ENTREPRENEURS

Date: 22.05.2023

Time: 11:30 AM to 12.30 PM.

Venue: Google Meet

#### **Program Schedule**

Welcome address: Mr. Sandeepan KM,

Head of the department,

Department of Management Studies

Resource Person: Ms. Nasiya KP,

Assistant Professor,

PG Department of Commerce, GEMS Arts and Science College.