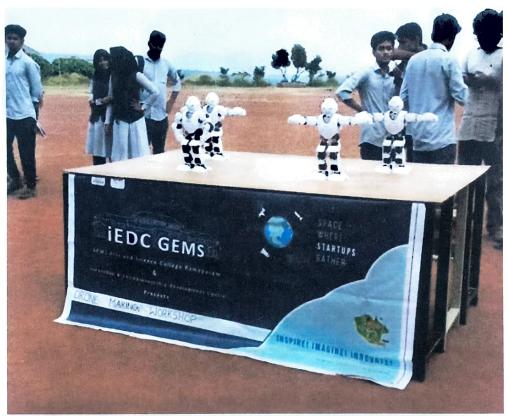

## DRONE, ROBOTICS MAKING WORKSHOP 09.11.2018

The IEDC conducted a workshop on DRONE, ROBOTICS MAKING on 09/11/2018 Friday, 9.30 am to 3.30 PM at GEMS college. The session was handled by Mr. AKHIL. This workshop got a high reach among colleges inside and outside the district. The workshop explored the chances of robotics technology, 3D Printing and Drone making. The workshop was conducted as different sessions for different technologies, where students can have their hands – on experience. 35 participants were present for the workshop.

## **Photographs**

RAMAPURAM MALAPPURAM DT.

MADUNGA

Dr. NAVEEN MOHAN
PRINCIPAL
GEMS ARTS AND SCIENCE COLLEGE
KOD JUGAPURAM POL KAMAPURAM
MALAPPURAM DT., KERALA-679 321

| NE, ROBOTICS MAKING WORKSHOP                 |                                                                                                                                                                                                                                                                                                          |  |  |  |  |  |
|----------------------------------------------|----------------------------------------------------------------------------------------------------------------------------------------------------------------------------------------------------------------------------------------------------------------------------------------------------------|--|--|--|--|--|
|                                              |                                                                                                                                                                                                                                                                                                          |  |  |  |  |  |
| VENUE: COLLEGE SEMINAR HALL DATE: 09/11/2018 |                                                                                                                                                                                                                                                                                                          |  |  |  |  |  |
| ame                                          | Signature                                                                                                                                                                                                                                                                                                |  |  |  |  |  |
| BASIL JASHEEM                                | Jan                                                                                                                                                                                                                                                                  |  |  |  |  |  |
| ABDUL BAIS                                   |                                                                                                                                                                                                                                                                                                          |  |  |  |  |  |
| VYSHAK.P                                     |                                                                                                                                                                                                                                                                                                          |  |  |  |  |  |
| ABU NISHAM P                                 |                                                                                                                                                                                                                                                                                                          |  |  |  |  |  |
| MOHAMED MUKTHAR.T                            | ondrin                                                                                                                                                                                                                                                                                                   |  |  |  |  |  |
| SHIBILI C P                                  | M                                                                                                                                                                                                                                                                                                        |  |  |  |  |  |
| SHAFNA JASNIN.M                              | Sold in                                                                                                                                                                                                                                                                                                  |  |  |  |  |  |
| MOHAMMED UWAIS P P                           | Tour                                                                                                                                                                                                                                                                                                     |  |  |  |  |  |
| SHAKEEB.U                                    | Statel                                                                                                                                                                                                                                                                                                   |  |  |  |  |  |
| ABDUL MUKSITH.P                              | SONOWA .                                                                                                                                                                                                                                                                                                 |  |  |  |  |  |
| MUHAMMAD MAQBOOL V                           | Maybrig                                                                                                                                                                                                                                                                                                  |  |  |  |  |  |
| 2 BEN JOHN P BABU                            | BIN                                                                                                                                                                                                                                                                                                      |  |  |  |  |  |
| 3 IRSHAD C T                                 | Sard                                                                                                                                                                                                                                                                                                     |  |  |  |  |  |
| .4 ABDUL JASEER P                            | Janey                                                                                                                                                                                                                                                                                                    |  |  |  |  |  |
| ARSHIDA SHIRIN N                             | astrude                                                                                                                                                                                                                                                                                                  |  |  |  |  |  |
| 16 MOHAMMED JASEEM.V.P                       | al m                                                                                                                                                                                                                                                                                                     |  |  |  |  |  |
| 17 VINITHA K                                 | Laith                                                                                                                                                                                                                                                                                                    |  |  |  |  |  |
| 18 AMJATHALI. C.H                            | Donge                                                                                                                                                                                                                                                                                                    |  |  |  |  |  |
| 19 MOHAMMED ASCADAL                          | Vana                                                                                                                                                                                                                                                                                                     |  |  |  |  |  |
|                                              | ASSIL JASHEEM ABDUL BAIS  VYSHAK.P  ABU NISHAM P  MOHAMED MUKTHAR.T  SHIBILI C P  SHAFNA JASNIN.M  MOHAMMED UWAIS P P  SHAKEEB.U  ABDUL MUKSITH.P  L MUHAMMAD MAQBOOL V  2 BEN JOHN P BABU  3 IRSHAD C T  4 ABDUL JASEER P  15 ARSHIDA SHIRIN N  16 MOHAMMED JASEEM.V.P  17 VINITHA K  18 AMJATHALI. C.H |  |  |  |  |  |