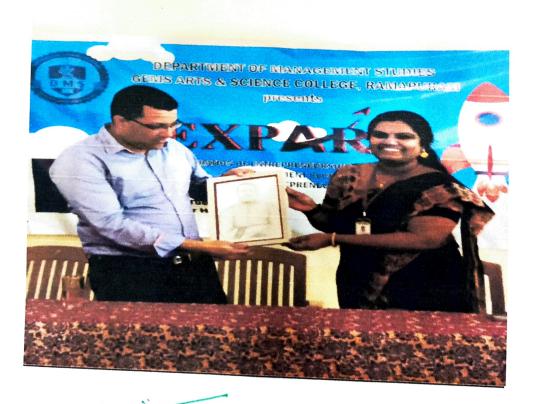

#### 01.10.2019

The Entrepreneurship Club and Department of Management Studies conducted the inauguration of the Entrepreneurship Development and Management Club on 01/10/2019 at the seminar hall. Mr. Abdul Latheef CEO (Exam summary) CEO (AdGarage), Consultant (Akbar Travels of India Pvt Ltd) handled the inaugural session. The students participated well.

He started his speech with his experience of how he got through these stages. He said that the success of every person depends upon the way he thinks. He also made clear to the students the difficult journey of starting a business and being prepared to face all challenges. A total of 105 participants were present for the program.