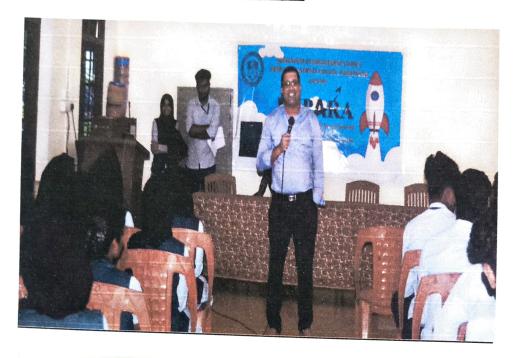

#### 01.10.2019

The Entrepreneurship Club and Department of Management Studies conducted the inauguration of the Entrepreneurship Development and Management Club on 01/10/2019 at the seminar hall. Mr. Abdul Latheef CEO (Exam summary) CEO (AdGarage), Consultant (Akbar Travels of India Pvt Ltd) handled the inaugural session. The students participated well.

He started his speech with his experience of how he got through these stages. He said that the success of every person depends upon the way he thinks. He also made clear to the students the difficult journey of starting a business and being prepared to face all challenges. A total of 105 participants were present for the program.