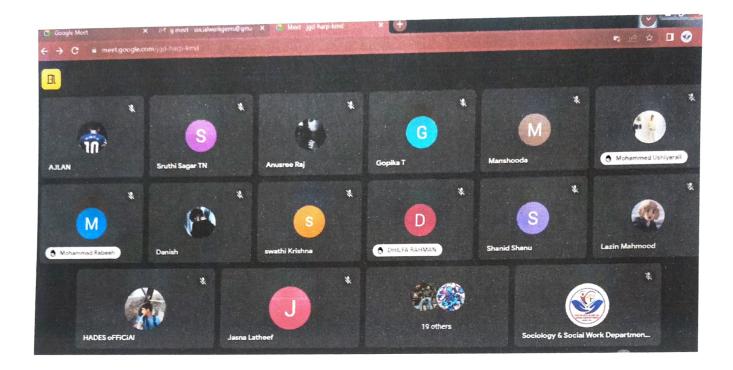

#### ONE DAY WORKSHOP ON RESEARCH AND SPSS

Date: 14.01.2020

Time: 10.00 AM

Venue: Google meet

## PROGRAM REPORT ONE DAY WORKSHOP ON RESEARCH AND SPSS 14.01.2020

PG Department of Social Work and Sociology organized a one-day workshop on Research and SPSS on 14/01/2020 (Tuesday) in the department. SPSS (Statistical Package for the Social Sciences) is a software program used by researchers in various disciplines for quantitative analysis of complex data. This workshop introduces the SPSS environment, basic data preparation and management, descriptive statistics, and common statistical analysis (T-test, ANOVA, correlation, regression). Hands-on activity with example data is provided to learn these basics. Although the name of SPSS reflects its original use in the field of social sciences, its use has since expanded into other data markets. SPSS is commonly used in healthcare, marketing, and education research. The types of data analyzed using SPSS are widely varied. Common sources include survey results, organization customer databases, Google Analytics, scientific research results, and server log files. SPSS supports both analysis and modification of many kinds of data and almost all formats of structured data. The software supports spreadsheets, plain text files, and relational databases such as SQL, SATA, and SAS. SPSS provides data analysis for descriptive and bivariate statistics, numeral outcome predictions, and predictions for identifying groups. The software also provides data transformation, graphing, and direct marketing features. The total number of students who participated in this session was fifty and three faculties also. Although the session was very informative for the trainees to enhance their knowledge in the field of research.