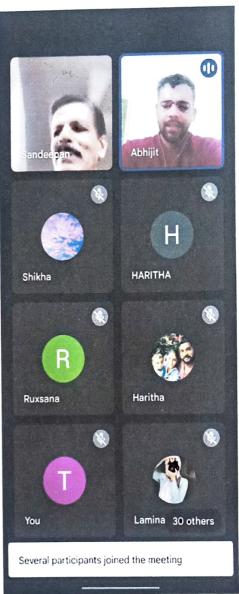

## **Photographs**

Dr. NAVEEN MOHAN
PRINCIPAL
GEMS ARTS AND SCIENCE COLLEGE
KADUNGAPURAM (PO), RAMAPURAM
MALAPPURAM DT., KERALA-679 321