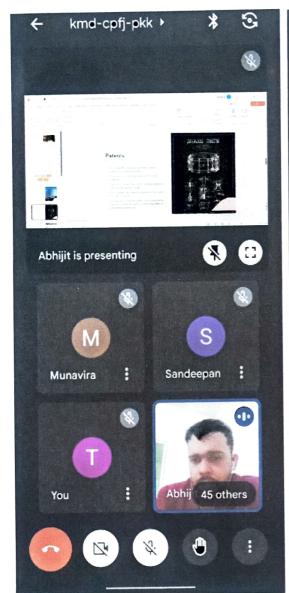

## **Photographs**

Dr. NAVEEN MOHAN
PRINCIPAL
GEMS ARTS AND SCIENCE COLLEGE
KADUNGAPURAM (PO), RAMAPURAM
MALAPPURAM DT., KERALA-679 321