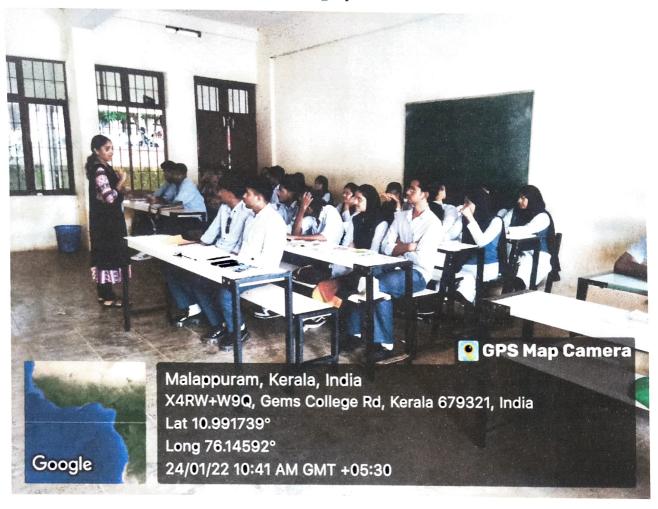

# NAVIGATING INNOVATION IN TOURISM: A SEMINAR ON INTELLECTUAL PROPERTY RIGHTS (IPR) AND RESEARCH METHODOLOGY

24.01.2022

The seminar on "Navigating Innovation in Tourism" held on 24th January 2022 at 10:00 AM to 12:00 PM in the S5 BTTM class was a significant event aimed at exploring the intersections of Intellectual Property Rights (IPR) and research methodology in the context of the tourism industry. Dr. Nayana, a distinguished expert in the field, served as the speaker for the seminar. Dr. Nayana commenced the seminar by providing a comprehensive overview of Intellectual Property Rights. She elaborated on the various forms of IPR, such as patents, copyrights, trademarks, and trade secrets, and their relevance in the tourism sector. The participants gained insights into protecting innovative ideas and creations within the industry. The speaker delved into the critical role of IPR in fostering innovation within the tourism domain. Real-world examples and case studies were presented to showcase how effective IPR strategies contribute to the growth and sustainability of tourism-related businesses. Dr. Nayana discussed various research approaches, data collection methods, and analysis techniques specific to the tourism sector. This segment aimed to equip participants with the tools necessary for conducting meaningful and impactful research in the field. The seminar on "Navigating Innovation in Tourism" provided valuable insights into the intricate relationship between Intellectual Property Rights and research methodologies in the tourism industry. Dr. Nayana's expertise and the interactive nature of the session made it a rewarding experience for all participants. About 34 students attended the session. The knowledge gained is expected to have a positive impact on the participants' academic pursuits and professional endeavors within the dynamic field of tourism.