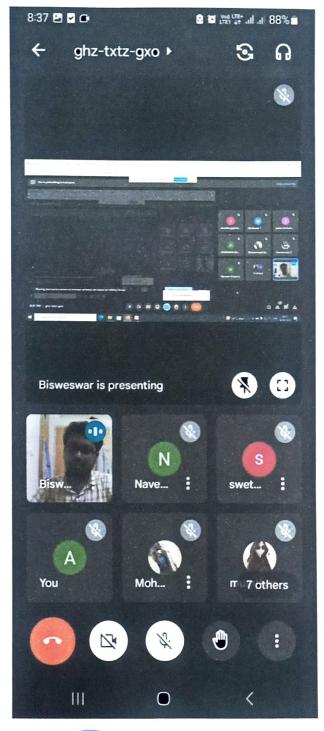

### Photographs

Dr. NAVEEN MOHAN
PRINCIPAL
GEMS ARTS AND SCIENCE COLLEGE
KADUNGAPURAM (PO), RAMAPURAM
MALAPPURAM DT., KERALA-679 321

# Google Meet Attendance Tracking Report

Meeting Name: ghz-txtz-gxo

Date: 16-May-2023

Attendance Tracking Started At

: 7:31:38 PM

Attendance Tracking Stopped At

: 8:42:00 PM

Total Number of people Attended