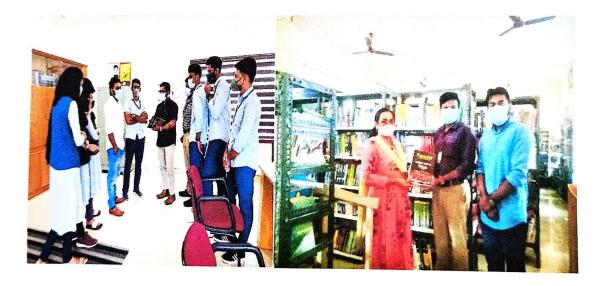

#### PG DEPARTMENT OF ENGLISH LANGUAGE AND LITERATURE 2021-2022 MAGAZINE RELEASE PROGRAM REPORT

The PG Department of English Language and Literature organized a magazine release at the Principal's Office on 15th December 2021. The Magazine, titled 'Petrichor: The Earthy Smell that Follows Rainfall', is a collection of 29 poems on the theme of nature. The poems were contributed by the Principal, the students of Third year BA English and the teachers of the PG Department of English Language and Literature. The magazine aimed to foster a greater appreciation for the beauty and wonder of the natural world through beautiful verses and engaging content. The magazine also aims to inspire readers to become stewards of the natural world. The official release of the magazine was done by Dr. Naveen Mohan, Principal of GEMS Arts and Science College. Subeesh C., Assistant Professor, PG Department of English Language and Literature, coordinated the event and its release. The magazine submitted to the library on 20th December 2021.

#### PHOTOGRAPHS

Dr. NAVEEN MOHAN PRINCIPAL

PRINCIPAL GEMS ARTS AND SCIENCE COLLEGE KADUNGAPURAM (PO), RAMAPURAM MALAPPURAM DT., KERALA-679 321