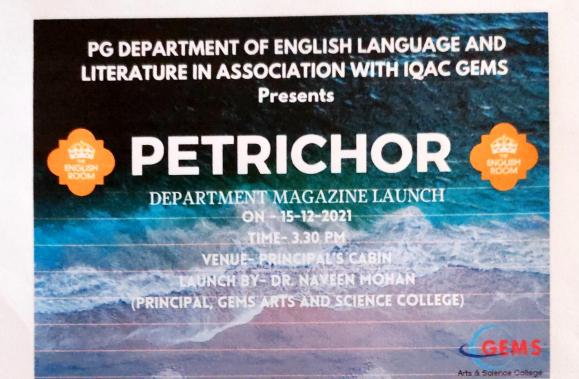

#### PG DEPARTMENT OF ENGLISH LANGUAGE AND LITERATURE 2021-2022 MAGAZINE RELEASE PROGRAM REPORT

The PG Department of English Language and Literature organized a magazine release at the Principal's Office on 15th December 2021. The Magazine, titled 'Petrichor: The Earthy Smell that Follows Rainfall', is a collection of 29 poems on the theme of nature. The poems were contributed by the Principal, the students of Third year BA English and the teachers of the PG Department of English Language and Literature. The magazine aimed to foster a greater appreciation for the beauty and wonder of the natural world through beautiful verses and engaging content. The magazine also aims to inspire readers to become stewards of the natural world. The official release of the magazine was done by Dr. Naveen Mohan, Principal of GEMS Arts and Science College. Subeesh C., Assistant Professor, PG Department of English Language and Literature, coordinated the event and its release. The magazine submitted to the library on 20th December 2021.