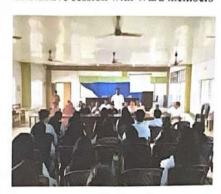

### REPORT OF INTERNSHIP

As a part of the MSW curriculum, the students of 2<sup>nd</sup> semester Social Work Trainees were sent for a field work practical learning program for 21 days at the NGO named Mudra. Mudra is a non-government organization under Najeeb Kanthapuram, the MLA of Perinthalmanna Constituency. The first day of the internship started with a session by Mr. Sabir about the functions of the project "KREA" and about "MUDRA". The main objective of the day was to plan about the various activities and to get a clear cut picture about the internship program. During the period of internship, students actively participated in all assigned work and conducted household socio-economic survey, FGD and PRA, organized awareness campaigns, workshops and documented ward level study reports of Aliparamba Grama Panchayat as the part of KREA Commune sustainable rural development program. The internship proved to be worthwhile and beneficial for the students and the department plans to continue with compulsory internship for all the students in the future.