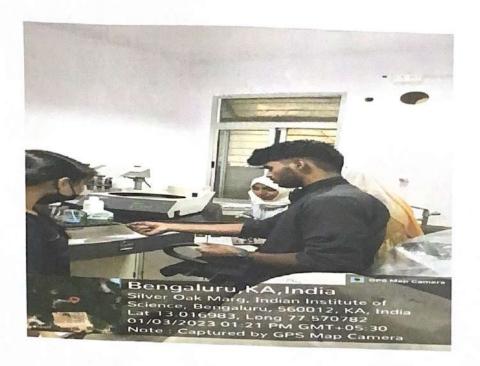

### REPORT

The Second semester M.Sc Applied Geology students done their internship programme at Indian Institute Of Science Bangalore. IISc Bangalore is prestigious research and higher education institution in India. It's known for its excellence in science and Engineering research and education. A group of eight students from the M.Sc Applied Geology 2022-24 batch had the unique opportunity to embark on an internship programme in the renowned Indian Institute of Science (IISc) Bangalore on the 3rd of January 2023 to 7 January 2023.

In the geochemical lab students witnessed the firsthand analytical tools and techniques used to study the chemical composition of rocks, minerals, and fluids. This exposure enabled them to understand the intricate processes that shape the earth crust and the important of the geochemistry in unraveling the planet's geological history.

The paleoclimate lab visit was equally enlightening. Students were introduced to the methods used to study ancient climate patterns through geological records. They learned how geological data such as sediment layers and fossil records could provide crucial insights to the earth's climatic evolution over millions of years. They also experienced with various techniques like electron Probe Analysis(EPMA), scanning Electron Microscopy (SEM) and Transmission Electron Microscopy (TEM).

During this internship, the students were exposed to a multitude of geological wonders and cutting-edge research facilities. They delved into various aspects of geology, gaining practical insights into their field of study. This programme exposed them to the real-world applications of geology, enhanced their understanding of geochemistry and paleoclimatology, and left them with lasting impressions and a new found passion for their chosen field.