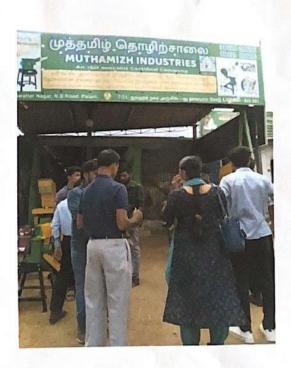

### REPORT

The industrial visit to "Muthamizh Industries" Palani is an Agricultural Machineries Manufacturing Company. The industrial visit made us to learn the different methods of the manufacturing of various equipment. The personnel showed the manner of manufacturing/operating it in detail. They gave us a clear-cut idea about the products and how it is used. It was a one-day workshop conducted for 3th semester BBA 49 students. The HR department was also visited and the way they are following for marking attendance, disciplinary activities, payment procedure etc. were also learned. The visit to Muthamizh Industries was a highly informative and enriching experience. It was an excellent opportunity to bridge the gap between theoretical knowledge and real world application.. During the workshop training the students were able to know and learn the way they are working different equipment.

Dr. NAVEEN MOHAN
PRINCIPAL
GEMS ARTS AND SCIENCE COLLEGE
KADUNGAPURAM (PO), RAMAPURAM
MALAPPURAM DT., KERALA-679 321

Inside view of the Muthamizh Industries, Palani

The officer of Muthamizh Industries explaining the students about their Products.

Equipments introduction with trial by one of the Mentor of the firm to the students

Photograph taken in front of the Muthamizh Industries, Palani

FROM,

The HOD

Date:06 /03/2023

PG Department of Commerce

Gems Arts and Science College, Ramapuram