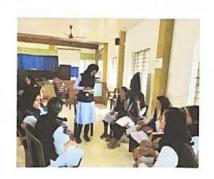

### REPORT OF INTERNSHIP

As a part of the MSW curriculum, the students of 2<sup>nd</sup> semester Social Work Trainees were sent for a field work practical learning program for 21 days at the NGO named Mudra. Mudra is a non-government organization under Najeeb Kanthapuram, the MLA of Perinthalmanna Constituency. The first day of the internship started with a session by Mr. Sabir about the functions of the project "KREA" and about "MUDRA". The main objective of the day was to plan about the various activities and to get a clear cut picture about the internship program. During the period of internship, students actively participated in all assigned work and conducted household socio-economic survey, FGD and PRA, organized awareness campaigns, workshops and documented ward level study reports of Aliparamba Grama Panchayat as the part of KREA Commune sustainable rural development program. The internship proved to be worthwhile and beneficial for the students and the department plans to continue with compulsory internship for all the students in the future.