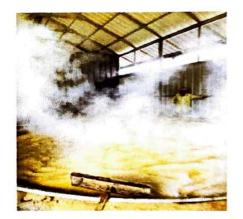

### REPORT

The PG Department of Commerce organized an educational industrial visit for 46 enthusiastic B.Com (CA) students, accompanied by 3 faculties. The purpose of this visit was to provide students with practical exposure to the traditional jaggery manufacturing industry. The journey commenced on 13th March 2023 at 10:00 PM, leading the group to Marayur Gold Jaggery Factory in Munnar. During the visit, students gained insights into sugarcane processing, boiling, and the art of jaggery production. The tour emphasized the significance of jaggery in local agriculture and allowed students to sample various types of jaggery. It served as a practical learning experience that bridged the gap between classroom knowledge and traditional craftsmanship. This industrial visit was an enlightening and educational experience, expanding students' understanding of regional industries and the role of jaggery in the local economy. We express our gratitude to the PG Department of Commerce for organizing this valuable excursion and to the Marayur Gold Jaggery Factory for their warm hospitality and informative tour, which left a lasting impression on the participants.

Dr. NAVEEN MOHAN
PRINCIPAL
GEMS ARTS AND SCIENCE COLLEGE
KADUNGAPURAM (PO), RAMAPURAM
MALAPPURAM DT., KERALA-679 321

The managing director is explaining about the processing of jaggery

The process of filtering and boiling