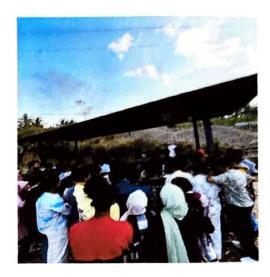

### REPORT OF INTERNSHIP

As a part of the MSW curriculum, the students of 2<sup>nd</sup> semester Social Work Trainees were sent for a field work practical learning program for 21 days at the NGO named Mudra. Mudra is a non-government organization under Najeeb Kanthapuram, the MLA of Perinthalmanna Constituency. The first day of the internship started with a session by Mr. Sabir about the functions of the project "KREA" and about "MUDRA". The main objective of the day was to plan about the various activities and to get a clear cut picture about the internship program. During the period of internship, students actively participated in all assigned work and conducted household socio-economic survey, FGD and PRA, organized awareness campaigns, workshops and documented ward level study reports of Aliparamba Grama Panchayat as the part of KREA Commune sustainable rural development program. The internship proved to be worthwhile and beneficial for the students and the department plans to continue with compulsory internship for all the students in the future.

### Interactive session with Ward members

Group discussion

FGD AND PRA

Date: 2/12/2022

FROM

HOD

PG Department Of Applied Geology

Gems Arts and Science College Ramapuram