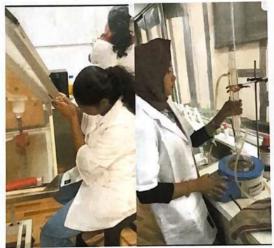

In the geochemical lab students witnessed the firsthand analytical tools and techniques used to study the chemical composition of rocks, minerals, and fluids. This exposure enabled them to understand the intricate processes that shape the earth crust and the important of the geochemistry in unraveling the planet's geological history.

The paleoclimate lab visit was equally enlightening. Students were introduced to the methods used to study ancient climate patterns through geological records. They learned how geological data such as sediment layers and fossil records could provide crucial insights to the earth's climatic evolution over millions of years. They also experienced with various techniques like electron Probe Analysis(EPMA), scanning Electron Microscopy (SEM) and Transmission Electron Microscopy (TEM).